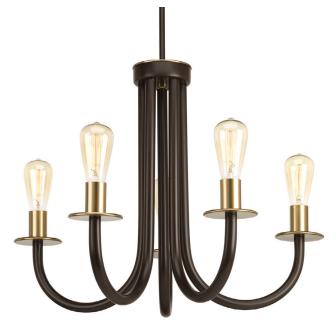

## **Swing**

Adding to the eclectic and nostalgic feel of the Swing collections, this funky chandelier is a traditional complement to many styles. Overscale tubular arms support a contrasting socket and bobeche for the perfect perch to display elegant vintage light bulbs. The style lends itself to be used with a wide range of home décor styles, including farmhouse and , industrial and many others

- Vintage electric undertones.
- Mixed metal accents.
- Vintage electric styling coordinates with many collections.
- Antique Bronze finish with Vintage Brass accents.

Category: Chandelier

Finish: Antique Bronze (painted)
Construction: Steel construction

Width: 26" Height: 20"

Overall Ht. W/Stem: 86"

| MOUNTING                                           | ELECTRICAL               | LAMPING                   | ADDITIONAL INFORMATION    |
|----------------------------------------------------|--------------------------|---------------------------|---------------------------|
| Wall mounted                                       | Pre-wired                | Quantity:                 | cULus Dry location listed |
| Mounting strap for outlet box included             | 15 feet of wire supplied | Five 60w max. Medium Base |                           |
|                                                    | 120 V                    | Medium base socket        |                           |
| Six links of 9 gauge chain supplied                |                          |                           |                           |
| One 6", four 12" lengths of stem included          |                          |                           |                           |
| covers a standard 4" octagonal recessed outlet box |                          |                           |                           |
|                                                    |                          |                           |                           |